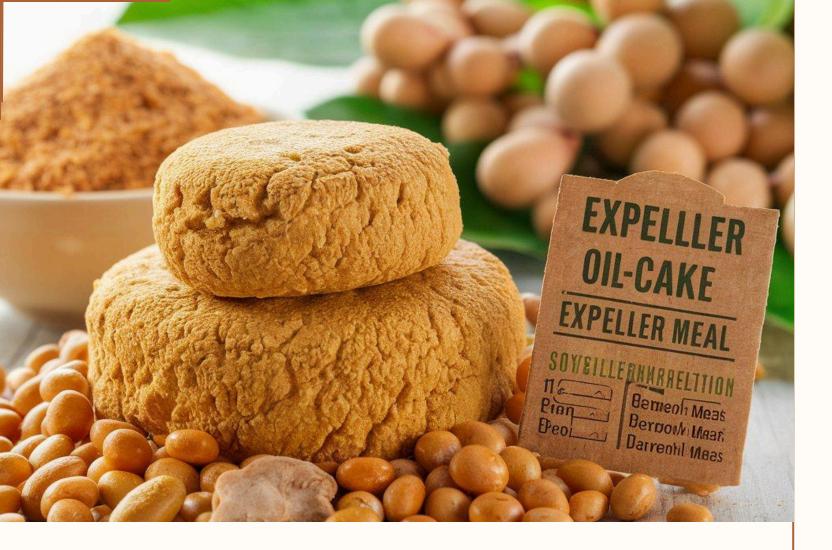

## **Product Details**

Soyameal is a highprotein feed ingredient widely used in the animal feed industry.

It is derived from the residue left after extracting oil from soybeans.

| Protein Content:         | 45-50% |
|--------------------------|--------|
| <b>Moisture Content:</b> | <12%   |
| <b>Crude Fiber:</b>      | < 6%   |